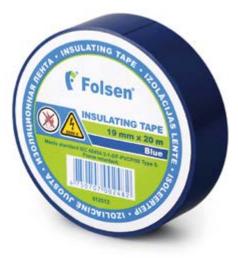

# **PVC insulating tape**

**PREMIUM 01210, 01310** 

PVC film insulating tape has strong and durable qualities, can be stretched without tearing. Rubber adhesive has good aging characteristics. For use as electrical insulation, bundling, coding identification and marking on joints and splices in wires, pipe and cable.

- Protection against voltages up to 7000 V
- Suitable for use from -18 to 105 °C
- Conforms to UL, CSA standards