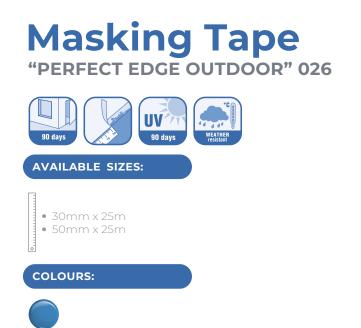

Practical and reliable general-purpose masking tape with natural rubber adhesive.

General home use

- Simple painting jobs
- Temperature resistance 40 °C 60 min

Premium masking tape designed for the most accurate paintwork where you need to get a perfectly straight edge. Suitable for almost any surface. With extra UV and water resistance.

- i
- Removable without residue up to 90 days
  UV-resistant for 90 days
- Temperature resistance: 120 °C 60min
- Suitable for all types of paints

Premium masking tape designed for the most accurate paintwork where you need to get a perfectly straight edge. Suitable for almost any surface.