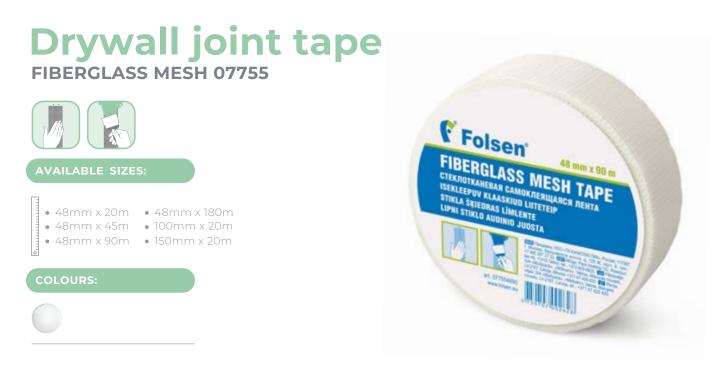

- Excellent reflection of both heat and light
- Good aging resistance both indoors and outdoors
- Low moisture vapor transmission rate

1

Self-adhesive high quality fiberglass tapes are used on gypsum plasterboard joints, as well as on cracks before applying filler.

• The tape together with filler reinforces joints and cracks