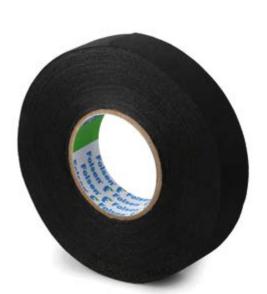

Wire harness

Conforms to RoHs standards

Self-adhesive cloth insulation tape is perfect for automobile wires and other insulation works.

- i
- Does not contain lead or cadmiumLow level of noise during unwinding
- Resistance to adverse weather conditions
- Long duration of service
- High tensile strength
- Dielectric Breakdown (1 min) 1 kWh

Heat aging test: 125 °C/3000h no crackle, no fading, no looseness.
Low-temperature performance test: No crazing and crackle after 4 hours in -40 °C

- Abrasion resistance: D grade (2580m)
- Flame retardant: B grade flame retardant (10s extinct away from fire)