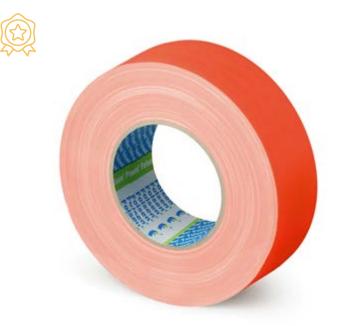

# CLOTH TAPE PREMIUM 0530 Output Description <pDescription</p> <pDescription</p> <pD

i

300 micron professional premium grade cloth tape specially designed for heavy duty application where residue free removal is required. Perfectly suitable for arts and entertainment industry.

- Non-reflective
- Conformable
- Easy to remove

Professional premium grade fluorescent cloth tape specially designed for heavy duty application where residue free removal is required. Perfectly suitable for arts and entertainment industry.

(i)

FluorescentConformableEasy to remove