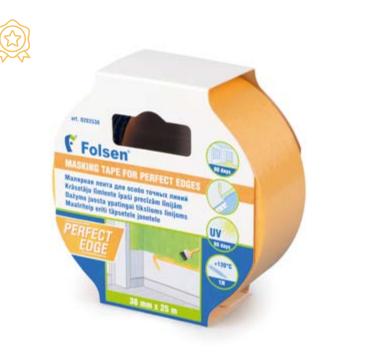

Practical and reliable general-purpose masking tape with natural rubber adhesive.

General home use

- Simple painting jobs
- Temperature resistance 40 °C 60 min

Premium masking tape designed for the most accurate paintwork where you need to get a perfectly straight edge. Suitable for almost any surface. With extra UV and water resistance.

Removable without residue up to 60 daysUV-resistant for 60 days

- Temperature resistance: 120 °C 60min
- Suitable for all types of paints