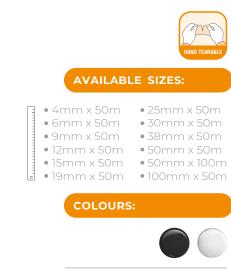

### MASKING TAPES

| Performance Automotive Masking tape 90 °C PRO CAR 0220 5 |
|----------------------------------------------------------|
| Automotive Masking tape 80 ° 0225                        |
| Masking tape 60 °C 023 6                                 |
| Masking tape 02135 6                                     |
| Masking tape "PERFECT EDGE OUTDOOR" 026                  |
| Masking tape "PERFECT EDGE" 0287                         |
| Masking tape "DELICATE" 027 8                            |
| Masking tape "CURVED SURFACES" 029                       |
| PVC masking tape yellow, embossed 0243350                |
| PVC masking tape orange 02533509                         |