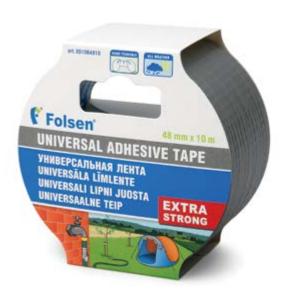

Premium duct tape with natural rubber adhesive. Perfectly suitable for many kinds of repair and packaging applications. High tensile strength and adhesion make this product a perfect choice for various heavy duty industrial applications.

Extra strongExcellent adhesion

i

- Removal without breaking
- Easy to use

High quality duct tape with strong synthetic rubber adhesive. Designed for various repair applications in DIY and industry. Special temperature resistance (from -10 °C up to 60 °C, once applied).

High tensile strengthHigh adhesion

- Removal without breaking
- Easy to use