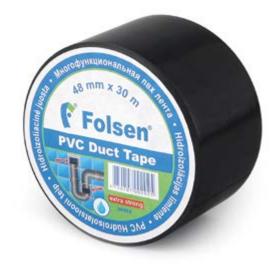

### **PVC duct tape EXTRA STRONG 05164**

Water-proof PVC tape with adhesive on the basis of natural rubber.

- Highly durable i
  - Moisture-resistant
  - Ideal for wrapping air pipes, waterproofing during plumbing works, etc.