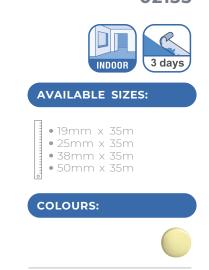

# **Masking Tape** 60 °C 023 (1) (1) (1) (1) (1) (1) (1) (1) (1) (1) (1) (1) (1) (1) (1) (1) (1) (1) (1) (1) (1) (1) (1) (1) (1) (1) (1) (1) (1) (1) (1) (1) (1) (1) (1) (1) (1) (1) (1) (1) (1) (1) (1) (1) (1) (1) (1) (1) (1) (1) (1) (1) (1) (1) (1) (1) (1) (1) (1) (1) (1) (1) (1) (1) (1) (1) (1) (1) (1) (1) (1) (1) (1) (1) (1) (1) (1) (1) (1) (1) (1) (1) (1) (1) (1) (1) (1) (1) (1) (1) (1) (1) (1) (1) (1) (1) (1) (1) (1) (1) (1) (1) (1) (1) (1) (1) (1) (1) (1) (1) (1) (1) (1) (1) (1) (1) (1) (1) (1) (1) (1) (1) (1) (1) (1) (1) (1) (1) (1) (1) (1) (1) (1) (1) (1) (1) (1) (1) (1) (1) (1) (1) (1) (1) (1) (1) (1) (1) (1) (1) (1) (1) (1) (1) (1) (1) (1) (1) (1) (1) (1) (1) (1) (1) (1) (1) (1) (1) (1) (1) (1) (1) (1) (1) (1) (1) (1) (1) (1) (1) (1) (1) (1) (1) (1) (1) (1) (1) (1) (1) (1) (1) (1) (1) (1) (1) (1) (1) (1) (1) (1) (1) (1) (1) (1) (1) (1) (1) (1) (1) (1) (1) (1) (1) (1) (1) (1) (1) (1) (1) (1) (1) (1) (1) (1) (1) (1) (1) (1) (1) (1) (1) (1) (1) (1) (1) (1) (1) (1) (1) (1) (1) (1) (1) (1) (1) (1) (1) (1) (1) (1) (1) (1) (1) (1) (1) (1) (1) (1) (1) (1) (1) (1) (1) (1) (1) (1) (1) (1) (1) (1) (1) (1) (1) (1) (1) (1) (1) (1) (1) (1) (1) (1) (1) (1) (1) (1) (1) (1) (1) (1) (1) (1) (1) (1) (1) (1) (1) (1) (1) (1) (1) (1) (1) (1) (1) (1) (1) (1) (1) (1) (1) (1) (1) (1) (1) (1) (1) (1) (1) (1) (1) (1) (1) (1) (1) (1) (1) (1) (1) (1) (1) (1) (1) (1) (1) (

High quality masking tape with natural rubber based adhesive. Suitable for all types of painting applications and most types of paint.

- Temperature resistance 60 °C 60 min
- Building & Construction
  - Suitable both for solvent and water based paint
- No residue
- Removal without breaking