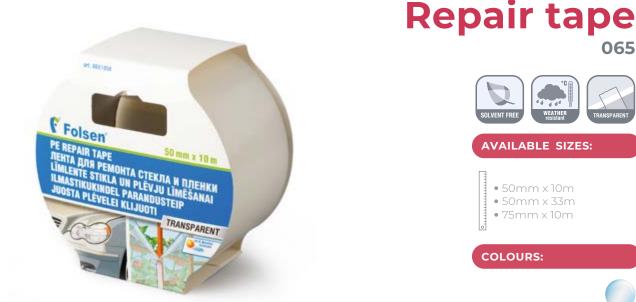

- Resistant to UV rays
- Resistant to dampness and precipitation • Resistant to temperature fluctuations

Durable tape with polyethylene backing and acrylic-based adhesive. Due to its durability and UV-resistance, the tape is perfect for outdoor repairs of glass and film.