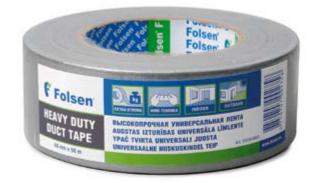

Premium duct tape with natural rubber adhesive. Perfectly suitable for many kinds of repair and packaging applications. High tensile strength and adhesion make this product a perfect choice for various heavy duty industrial applications.

Extra strongExcellent adhesion

i

- Removal without breaking
- Easy to use

High quality duct tape with strong synthetic rubber adhesive. Designed for various repair applications in DIY and industry. Special temperature resistance (from -10 °C up to 60 °C, once applied).

High tensile strengthHigh adhesion

- Removal without breaking
- Easy to use