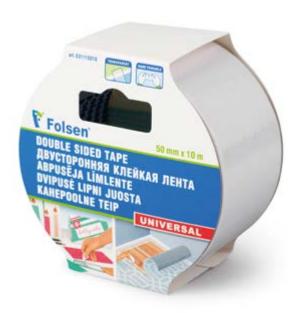

### Multi-purpose DOUBLE-SIDED TAPE 03111

Transparent Polypropylene film is coated with high tack acrylic adhesive on both sides. 03111 can be used for splicing, mounting and joining purposes.

i