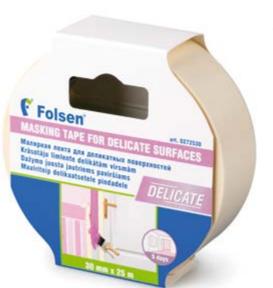

# Masking Tape "DELICATE" 027 5 days AVAILABLE SIZES: • 30mm x 25m • 50mm x 25m COLOURS:

This masking tape is suitable for use on freshly painted and other delicate surfaces.

Folsen'

Manapkas neura gns usorwytak neuk Krisotaju limietati trilektam linijam Lanksti datymo juosta Maairitaip kumeratele joontele