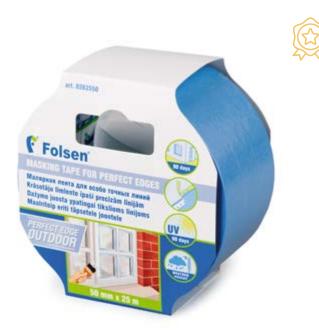

Practical and reliable general-purpose masking tape with natural rubber adhesive.

General home use

- Simple painting jobs
- Temperature resistance 40 °C 60 min

Premium masking tape designed for the most accurate paintwork where you need to get a perfectly straight edge. Suitable for almost any surface. With extra UV and water resistance.

- i
- Removable without residue up to 90 days
  UV-resistant for 90 days
- Temperature resistance: 120 °C 60min
- Suitable for all types of paints

Premium masking tape designed for the most accurate paintwork where you need to get a perfectly straight edge. Suitable for almost any surface.