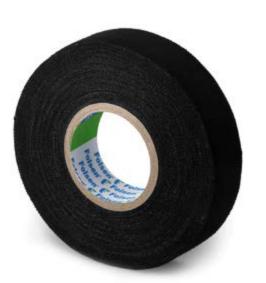

Wire harness

Conforms to RoHs standards

Self-adhesive cloth insulation tape is perfect for automobile wires and other insulation works.

- i
- Does not contain lead or cadmiumLow level of noise during unwinding
- Resistance to adverse weather conditions
- Long duration of service
- High tensile strength
- Dielectric Breakdown (1 min) 1 kWh

Textile insulating tape designed specifically for demanding applications in motor vehicles and gear compartments. In addition, due to softness of the carrier tape is perfect for banding wires to reduce noise and vibration.