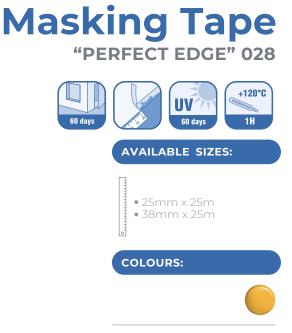

Practical and reliable general-purpose masking tape with natural rubber adhesive.

General home use

- Simple painting jobs
- Temperature resistance 40 °C 60 min

Premium masking tape designed for the most accurate paintwork where you need to get a perfectly straight edge. Suitable for almost any surface. With extra UV and water resistance.

Removable without residue up to 60 daysUV-resistant for 60 days

- Temperature resistance: 120 °C 60min
- Suitable for all types of paints